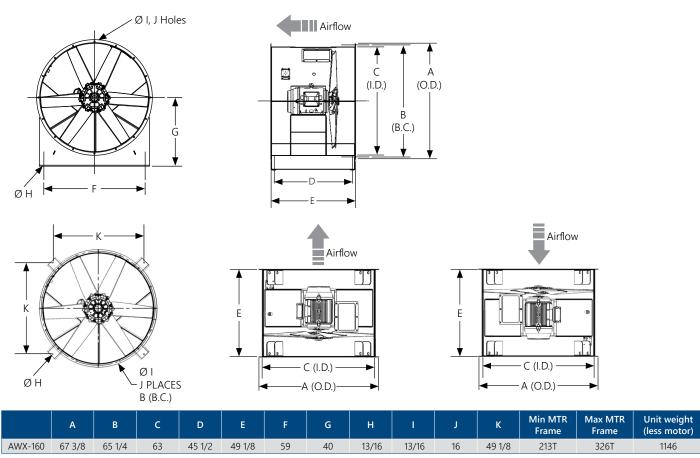

## **Horizontal and Vertical Mounted Fan**

"All dimensions shown are inches and weights are approximate and are in lbs. Not to be used for construction."