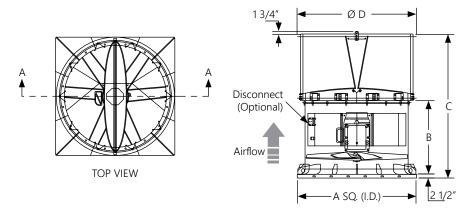

# **Rooftop Mounted Fan**

|         | Α  | В      | С      | D      | Min MTR<br>Frame | Max MTR<br>Frame | Unit weight<br>(less motor) | Discharge<br>windband weight | Total Unit Weight<br>(less motor) |
|---------|----|--------|--------|--------|------------------|------------------|-----------------------------|------------------------------|-----------------------------------|
| AWX-160 | 73 | 48 1/8 | 88 3/8 | 73 1/2 | 213T             | 326T             | 1180                        | 300                          | 1480                              |

## **Horizontal and Vertical Mounted Fan**

"All dimensions shown are inches and weights are approximate and are in lbs. Not to be used for construction."