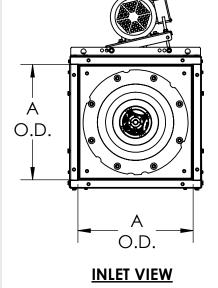

|      |        |         |         |          |        | MAX   |          |
|------|--------|---------|---------|----------|--------|-------|----------|
| SIZE | Α      | В       | С       | D        | Е      | MTR   | SHIP WT. |
|      |        |         |         |          |        | FRAME |          |
| 135  | 18     | 20-5/8  | 22-5/8  | 20-5/8   | 9-3/4  | 145T  | 100      |
| 150  | 20     | 23      | 25      | 23       | 11     | 145T  | 120      |
| 165  | 22     | 25-5/16 | 27-5/16 | 25-5/16  | 11-1/4 | 182T  | 140      |
| 182  | 24     | 28      | 30      | 27-7/8   | 11-1/4 | 182T  | 160      |
| 200  | 26     | 30-3/8  | 33-3/8  | 30-9/16  | 11-1/4 | 182T  | 195      |
| 222  | 30     | 34-1/4  | 37-1/4  | 33-3/4   | 11-1/4 | 184T  | 235      |
| 245  | 33     | 34      | 38      | 36       | 15     | 184T  | 270      |
| 270  | 36     | 37-1/2  | 41-1/2  | 39-11/16 | 15     | 213T  | 355      |
| 300  | 40     | 38      | 42      | 44       | 15     | 213T  | 395      |
| 330  | 44     | 41-3/4  | 45-3/4  | 48-1/2   | 15     | 215T  | 460      |
| 365  | 48-1/2 | 46-1/4  | 50-1/4  | 53-1/2   | 15     | 215T  | 562      |
| 402  | 53-1/2 | 51      | 55      | 59       | 15     | 215T  | 657      |

## DIMENSIONAL DATA

## ALL DIMENSIONS ARE IN INCHES

|                                                                                             | REVISION: | FORM: | REPLACES: |
|---------------------------------------------------------------------------------------------|-----------|-------|-----------|
| PRINTED:9/20/2021 PRODUCT INFORMATION SUBJECT TO CHANGE WITHOUT NOTICE<br>www.pennbarry.com |           |       |           |