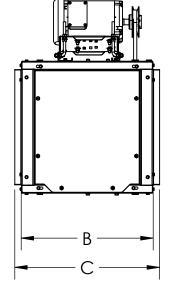

|      |        |         |         |          |        | MAX   |          |
|------|--------|---------|---------|----------|--------|-------|----------|
| SIZE | Α      | В       | С       | D        | Е      | MTR   | SHIP WT. |
|      |        |         |         |          |        | FRAME |          |
| 135  | 18     | 20-5/8  | 22-5/8  | 20-5/8   | 9-3/4  | 145T  | 100      |
| 150  | 20     | 23      | 25      | 23       | 11     | 145T  | 120      |
| 165  | 22     | 25-5/16 | 27-5/16 | 25-5/16  | 11-1/4 | 182T  | 140      |
| 182  | 24     | 28      | 30      | 27-7/8   | 11-1/4 | 182T  | 160      |
| 200  | 26     | 30-3/8  | 33-3/8  | 30-9/16  | 11-1/4 | 182T  | 195      |
| 222  | 30     | 34-1/4  | 37-1/4  | 33-3/4   | 11-1/4 | 184T  | 235      |
| 245  | 33     | 34      | 38      | 36       | 15     | 184T  | 270      |
| 270  | 36     | 37-1/2  | 41-1/2  | 39-11/16 | 15     | 213T  | 355      |
| 300  | 40     | 38      | 42      | 44       | 15     | 213T  | 395      |
| 330  | 44     | 41-3/4  | 45-3/4  | 48-1/2   | 15     | 215T  | 460      |
| 365  | 48-1/2 | 46-1/4  | 50-1/4  | 53-1/2   | 15     | 215T  | 562      |
| 402  | 53-1/2 | 51      | 55      | 59       | 15     | 215T  | 657      |

## DIMENSIONAL DATA

## ALL DIMENSIONS ARE IN INCHES

|                                                                                             | REVISION: | FORM: | REPLACES: |
|---------------------------------------------------------------------------------------------|-----------|-------|-----------|
| PRINTED:9/20/2021 PRODUCT INFORMATION SUBJECT TO CHANGE WITHOUT NOTICE<br>www.pennbarry.com |           |       |           |