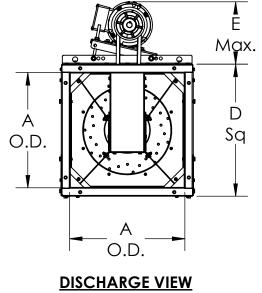

|      |        |         |         |          |        | MAX   |          |
|------|--------|---------|---------|----------|--------|-------|----------|
| SIZE | Α      | В       | С       | D        | Е      | MTR   | SHIP WT. |
|      |        |         |         |          |        | FRAME |          |
| 135  | 18     | 20-5/8  | 22-5/8  | 20-5/8   | 9-3/4  | 145T  | 100      |
| 150  | 20     | 23      | 25      | 23       | 11     | 145T  | 120      |
| 165  | 22     | 25-5/16 | 27-5/16 | 25-5/16  | 11-1/4 | 182T  | 140      |
| 182  | 24     | 28      | 30      | 27-7/8   | 11-1/4 | 182T  | 160      |
| 200  | 26     | 30-3/8  | 33-3/8  | 30-9/16  | 11-1/4 | 182T  | 195      |
| 222  | 30     | 34-1/4  | 37-1/4  | 33-3/4   | 11-1/4 | 184T  | 235      |
| 245  | 33     | 34      | 38      | 36       | 15     | 184T  | 270      |
| 270  | 36     | 37-1/2  | 41-1/2  | 39-11/16 | 15     | 213T  | 355      |
| 300  | 40     | 38      | 42      | 44       | 15     | 213T  | 395      |
| 330  | 44     | 41-3/4  | 45-3/4  | 48-1/2   | 15     | 215T  | 460      |
| 365  | 48-1/2 | 46-1/4  | 50-1/4  | 53-1/2   | 15     | 215T  | 562      |
| 402  | 53-1/2 | 51      | 55      | 59       | 15     | 215T  | 657      |

## DIMENSIONAL DATA

## ALL DIMENSIONS ARE IN INCHES

|                                                                                             | REVISION: | FORM: | REPLACES: |
|---------------------------------------------------------------------------------------------|-----------|-------|-----------|
| PRINTED:9/20/2021 PRODUCT INFORMATION SUBJECT TO CHANGE WITHOUT NOTICE<br>www.pennbarry.com |           |       |           |